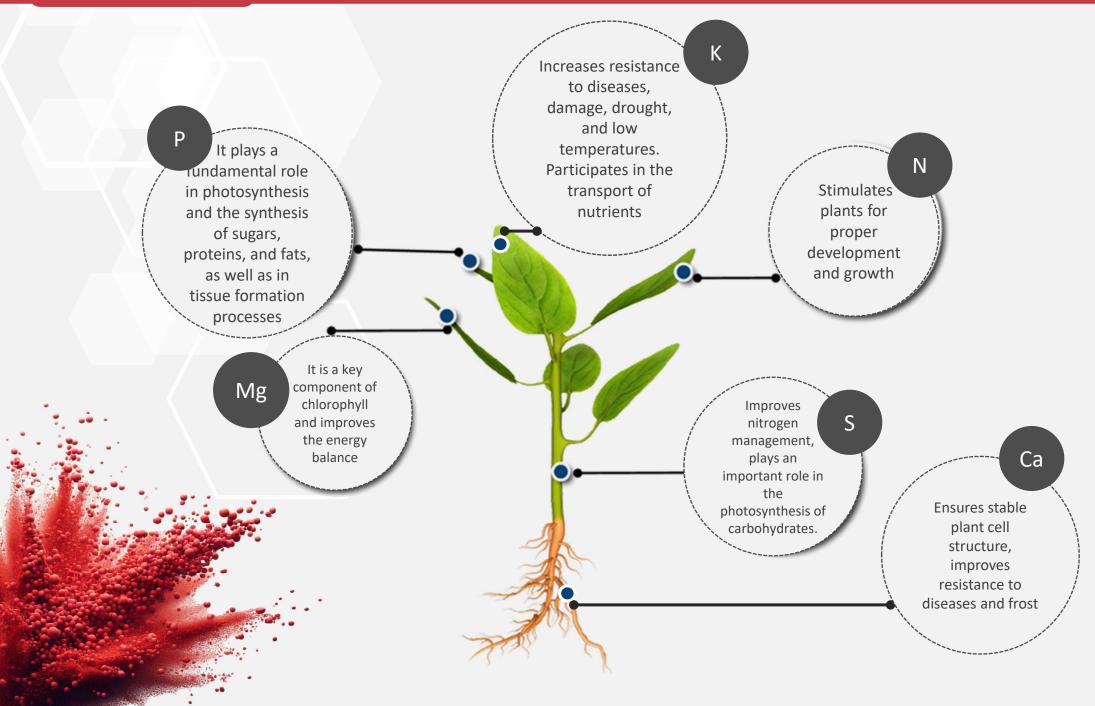

#### **NUTRIENTS - ACTION**

#### POLYHALITE COMPLEX<sup>®</sup>

Ρ К Na Mg Са **Polyhalite Complex®** provides complete coverage of plant nutritional needs! В Mn Zn

Each fully reactive granule received is equipped with an intelligent activation system for disintegration. This ensures that the product has the highest performance characteristics—complete solubility and gradual release of nutrients..