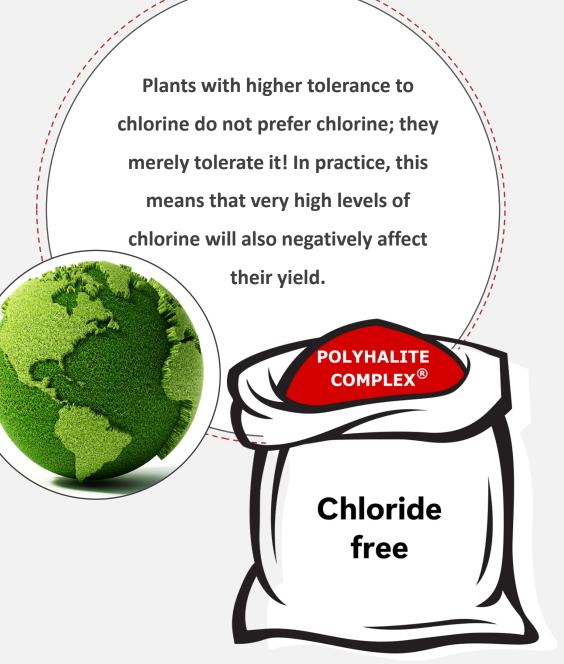

#### **CHLORIDE FREE FERTILIZER**

#### BENEFITS OF USING CHLORIDE FREE FERTILIZERS

- Iow salinity index
- improves quality and increases crop
   yield
- promotes high plant growth
- optimal adaptation to the growing process
- no disruption to plant development
- more favorable taste qualities
- uniform leaf coloration
- better seedling germination