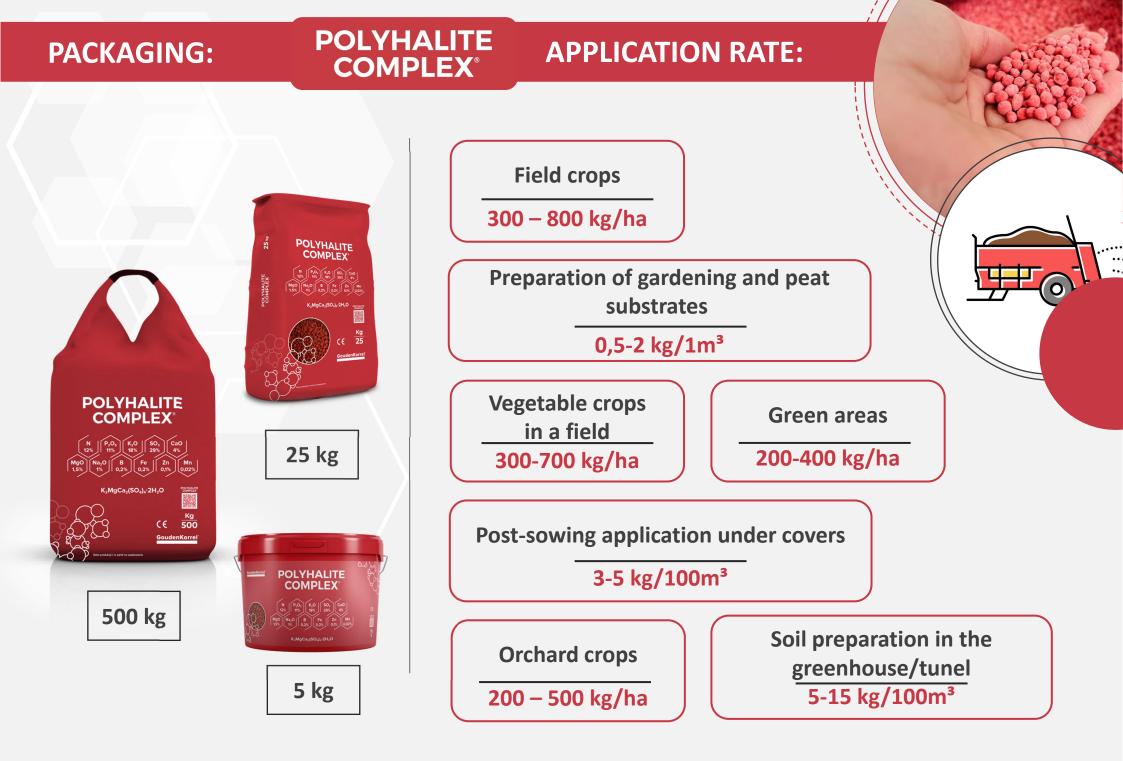

granules has a significant impact on the quality and spreading distance!

\*Liebig's Barrel

#### POLYHALITE COMPLEX°



#### POLYHALITE COMPLEX<sup>®</sup>

#### **BOOST THE QUALITY OF YOUR CROP!**



Radish

+25% fruit weight
+25% quantity of fruit
+27% fruit size

Better nutrient supply and efficient biomass accumulation. \*neutral pH \*does not contain chlorides

> \*high fertilizer use efficiency

> > \*fully solubility



Green cucumber

+30% fruit weight
+25% quantity of fruit
+17% fruit size

The chlorophyll content in the leaves increased by 25% in the fertilized group, suggesting improved plant condition and more intense photosynthesis.

Beetroot

+21% root weight
+22% beet size
+15% betanine content

The roots of the fertilized beets were assessed as sweeter and less fibrous!



### **EXPORT TEAM:**

**Compound Fertilizers Production Plant** Kaliska, Fabryczna Street, 5 87-840 Lubień Kujawski, Poland







#### **Misael Machado Export Sales Director** machado@goudenkorrel.com +48 663 606 040

facebook.com/GoudenKorrel.eu