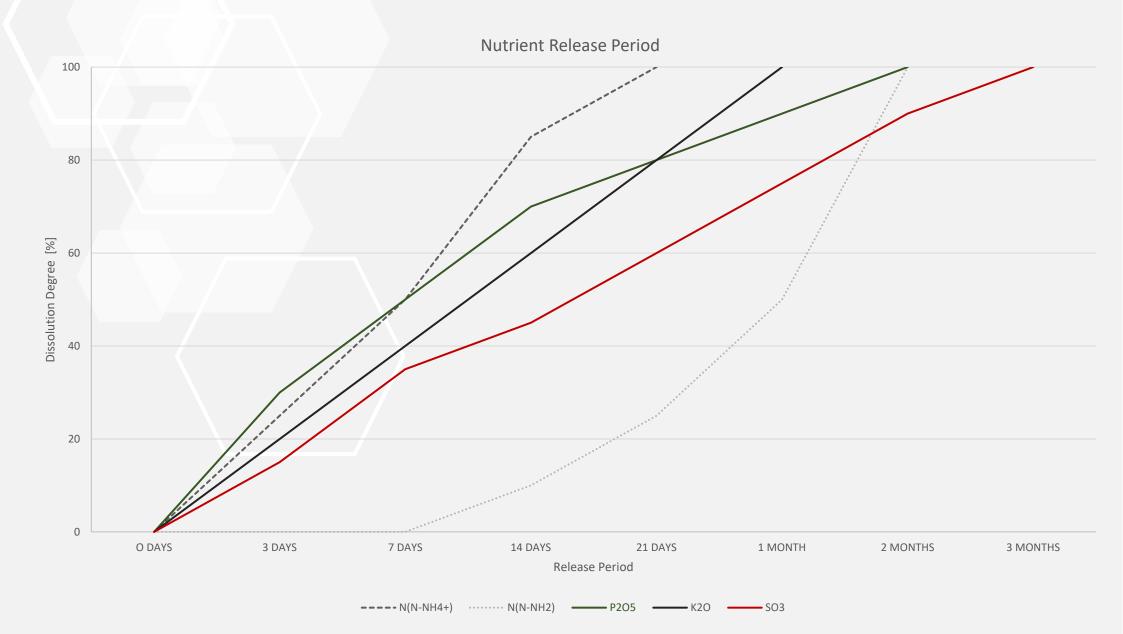

#### **NUTRIENTS - ACTION**

#### POLYHALITE COMPLEX<sup>®</sup>

Ρ К Na Mg Са **Polyhalite Complex®** provides complete coverage of plant nutritional needs! В Mn Zn

Each fully reactive granule received is equipped with an intelligent activation system for disintegration. This ensures that the product has the highest performance characteristics—complete solubility and gradual release of nutrients..