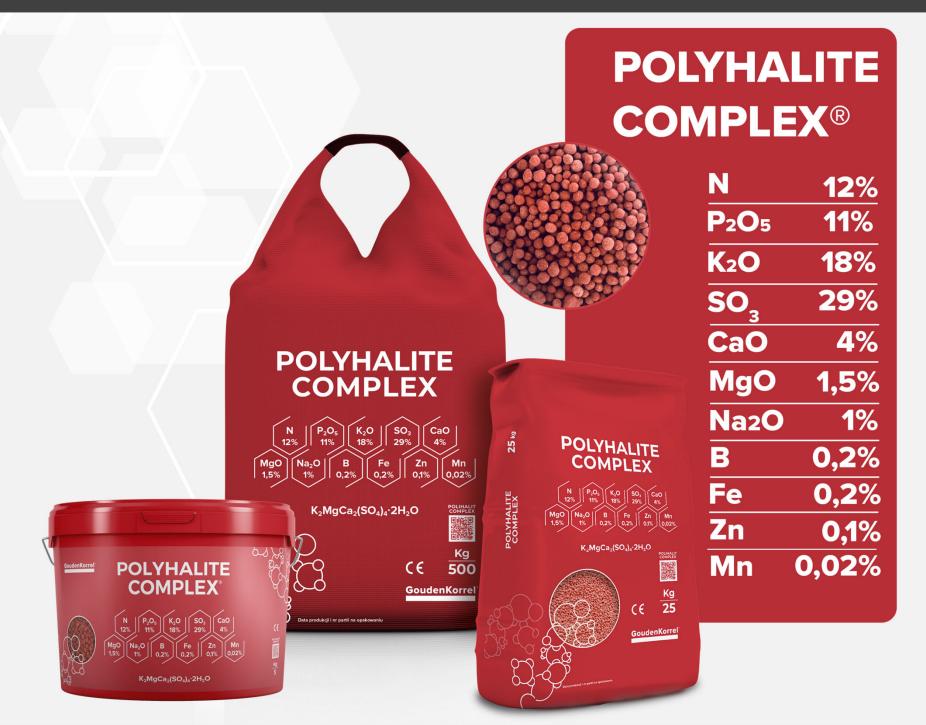

# POLYHALITE COMPLEX®

**GoudenKorrel**<sup>®</sup>

#### GoudenKorre

POLYHALITE COMPLEX ® Complex fertilizer produced based on polyhalite! It contains all the essential micro and macroelements used in agricultural crops, horticulture, fruit farming, and green areas. The rich composition of polyhalite

(S, K, Mg, Ca) is supplemented with nitrogen (N) in amide and ammonium forms, as well as fully water-soluble phosphorus (P). Additionally enriched with microelements.

### POLYHALITE COMPLEX®

0

0

Mn

12% TOTAL NITROGEN (N)

- 7% AMMONIUM NITROGEN (N)
- 5% AMIDE NITROGEN (N)
- 11% PHOSPHORUS PENTOXIDE (P2O5)
- 18% POTASSIUM OXIDE (K2O)
- 4% CALCIUM OXIDE (CaO)
- 1.5% MAGNESIUM OXIDE (MgO)
- 1% SODIUM OXIDE (Na2O)
- 29% SULFUR TRIOXIDE (SO3)
- 0.2% BORON (B)
- 0.1% ZINC (Zn)
- 0.2% IRON (Fe)

0.02% MANGANESE (Mn)