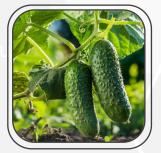

> \*high fertilizer use efficiency

> > \*fully solubility

Green cucumber

+30% fruit weight
+25% quantity of fruit
+17% fruit size

The chlorophyll content in the leaves increased by 25% in the fertilized group, suggesting improved plant condition and more intense photosynthesis.