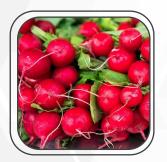

#### **BOOST THE QUALITY OF YOUR CROP!**

Radish

+25% fruit weight
+25% quantity of fruit
+27% fruit size

Better nutrient supply and efficient biomass accumulation. \*neutral pH \*does not contain chlorides